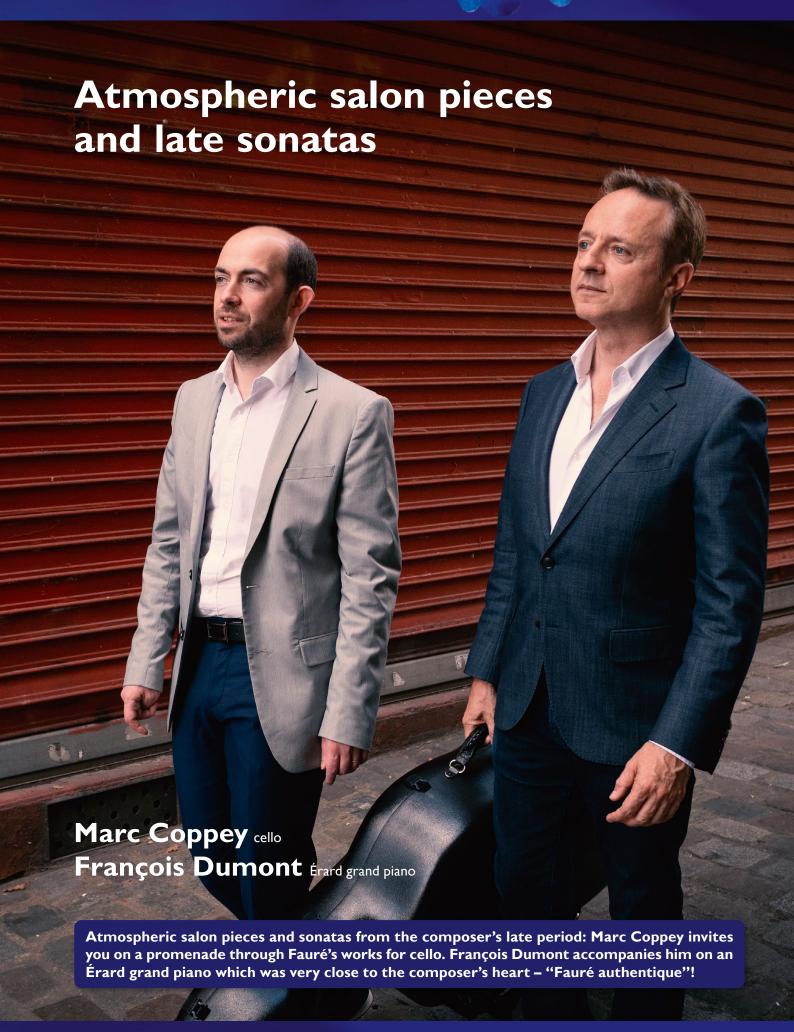

audite PRESS INFO

Gabriel Fauré, a master of song, piano and chamber music, particularly appreciated the deeply colourful range of the Érard grand piano. Its rich overtones and clear bass register made it the ideal instrument for the French salon. This release presents not only Fauré's musical vision, but also the soundworld of the Érard grand piano, which played an important role in the musical scene at the time.

Marc Coppey fully embraces the fluid rhetoric of Fauré's musical lan-

guage. His interpretation deliberately eschews a perpetual espressivo, which would be stylistically incongruous, but instead delves deep into the nuances and facets of Fauré's compositions: "Fauré authentique" presents not only musical brilliance, but also an authentic journey through the French composer's complete works for cello and piano, embedded in the beautiful sound of the Erard grand piano.